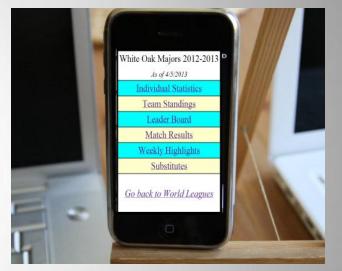

### **Features: Mobile Websites**

To accommodate the growing number of smart phone users, your bowlers can now take your league with them, with an additional

website auto-generated to conform to the smaller screen sizes of smart phones. The mobile website parallels the standard website, with easy navigation links.

#### **Features: Standard Websites**

Your league's website will include a full set of navigation links:

- Individual Statistics, with player graphs
- Team Standings
- Match Results
- Leader Board
- Weekly Highlights
- Substitutes